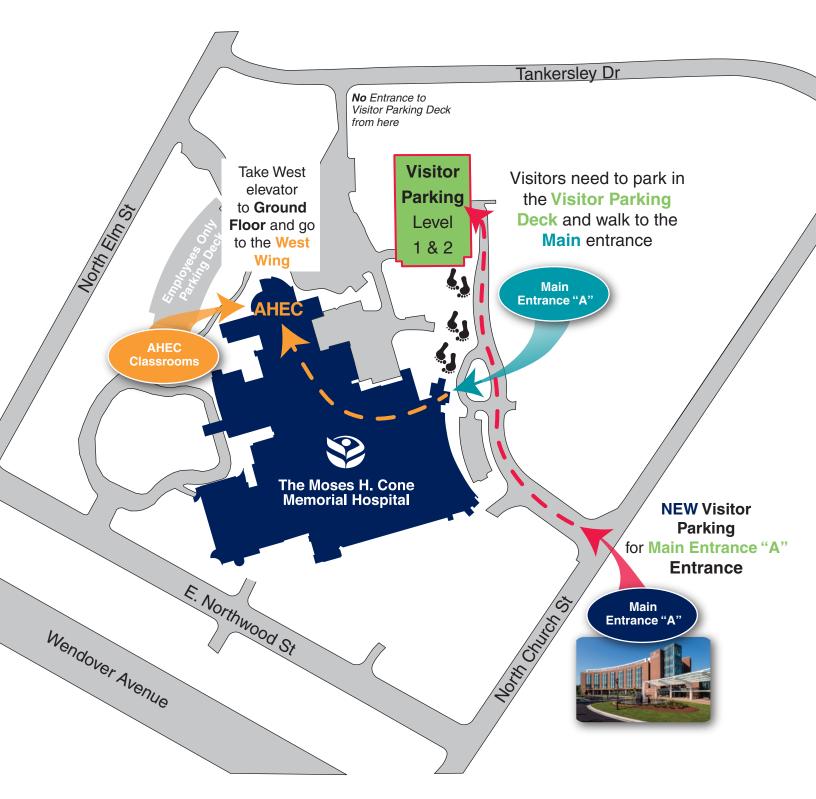

# **Visitor Parking Deck and Entrance**

Greensboro AHEC Classrooms are located in the West Wing of the hospital on the ground floor.

### The Moses H. Cone Memorial Hospital

Please carpool if possible and allow additional time. Visitors need to park in the **Visitor Parking Deck** on level 1 & 2. Walk to the hospital and enter at **Main Entrance "A"**. Call 336.832.8025 for additional information.