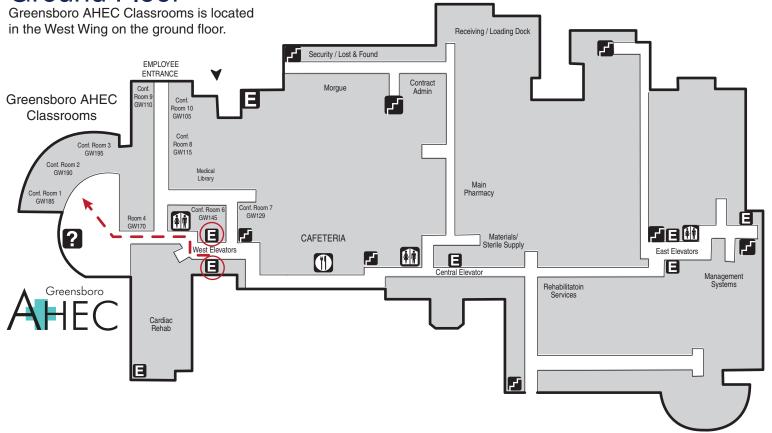

# **Visitor Parking Deck and Entrance**

Greensboro AHEC Classrooms are located in the West Wing of the hospital on the ground floor.

## **Ground Floor**