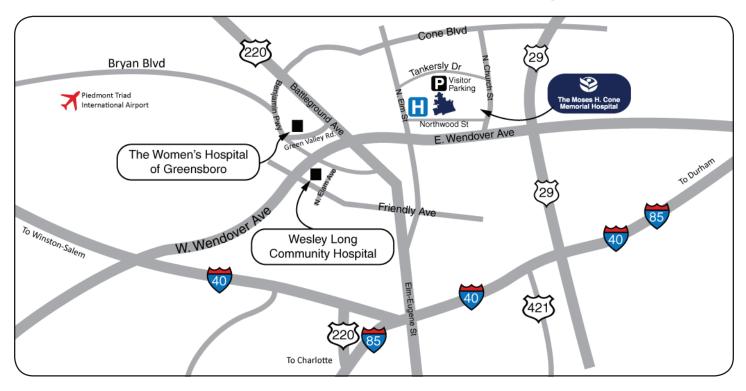

#### Traveling U.S. 29

Take the US-220 N/Wendover Ave West Exit (first exit off US-29 South; the second Wendover exit off US-20 North). Turn right onto N. Church St. Turn left into Main Entrance "A" and go to Visitor Parking

Deck (1 & 2).

#### Traveling U.S. 220 South

US 220 becomes Battleground Ave in Greensboro. Continue on Battleground Ave and turn right onto New Garden Rd at the Brassfield Shopping Center. Take E. Bryan Blvd for 3.9 miles. Take the Wendover

Ave East ramp and merge onto Wendover Ave East. Turn left onto Church St. Turn left into Main Entrance "A" and go to Visitor Parking Deck (1 & 2).

#### Traveling I-85 North / US-220 North

Take I-85 North. Take a slight right onto I-85 Bus N / US-29 N.

US-70 East (follow signs towards Greensboro). Take exit 223 to the right and merge onto US-220 N / US-40 E toward Reidsville. Continue on US 29 N for 3.3 miles. Take the Wendover Ave West / US 220 North (the second exit off US-29N) ramp. Turn right onto Wendover Ave West. Turn right onto N. Church St.

Turn left into Main Entrance "A" and go to Visitor Parking Deck (1 & 2).

#### Traveling U.S. 421 North

From US-421 North, merge right onto US-29 North.
Take the US-220 N / Wendover Avenue West
Exit (the first exit off US-29 south; the second
Wendover exit off US-29 North). Turn right onto N.

Church St. Turn right into Main Entrance "A" and go to Visitor Parking Deck (1 & 2).

#### Traveling I-40 East

Take Exit 214B for Wendover Avenue East. After approximately 6.9 miles turn left onto N. Church Street. Turn left into Main Entrance "A" and go to Visitor Parking Deck (1 & 2).

#### Traveling I-85 South / I-40 West

Follow signs towards I-85 Bus South / US 70 / Greensboro. Immediatley take exit 227 (US 70). Merge onto I-840 West (US 70). Take Exit 18 (Burlington Rd to Wendover Ave US 70). At the end of the ramp, bear right and merge onto US 70 West. After approximately 5.5 miles turn right onto N. Church Street. Turn left into Main Entrance "A" and

go to Visitor Parking Deck (1 & 2).