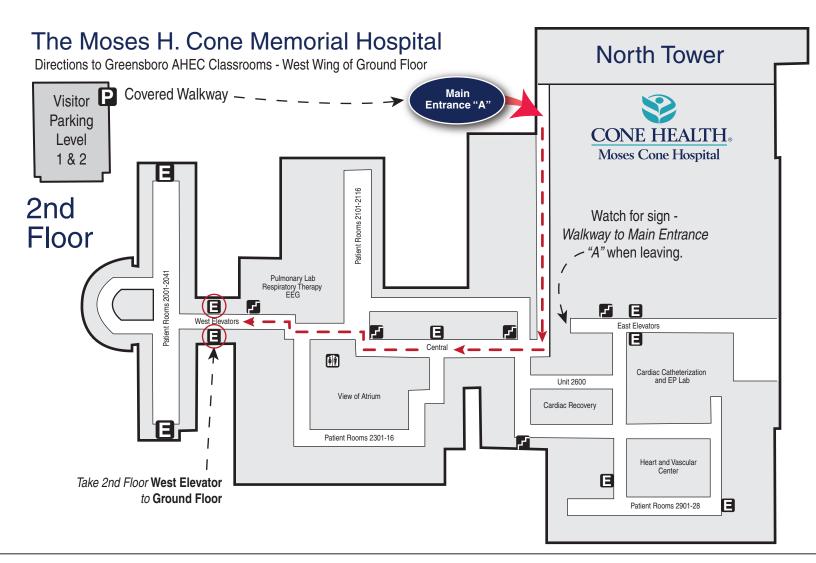

# **Visitor Parking Deck and Entrance**

Greensboro AHEC Classrooms are located in the West Wing of the hospital on the ground floor.

### The Moses H. Cone Memorial Hospital

Please carpool if possible and allow additional time. Visitors need to park in the **Visitor Parking Deck** on level 1 & 2. Walk to the hospital and enter at **Main Entrance "A"**. Call 336.832.8025 for additional information.